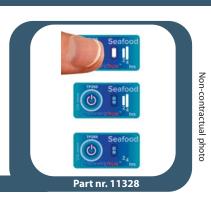

Completely inert until activation, the Time Temperature Integrator is easy to start by pressing the activation button. This activation is indicated by a color change of the button from clear to colored circles.

As long as the monitored product is kept below 3°C, there is no colored indication in the second window.

If this temperature is reached or exceeded during 2hrs, the second window colors in blue; during 4 hrs, the third window colors too.