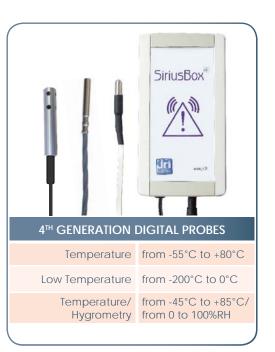

## Easier metrology services

ISO17025 calibration can be performed by simple probe exchange. Your metrological documents can be stored on your SiriusWeb space.