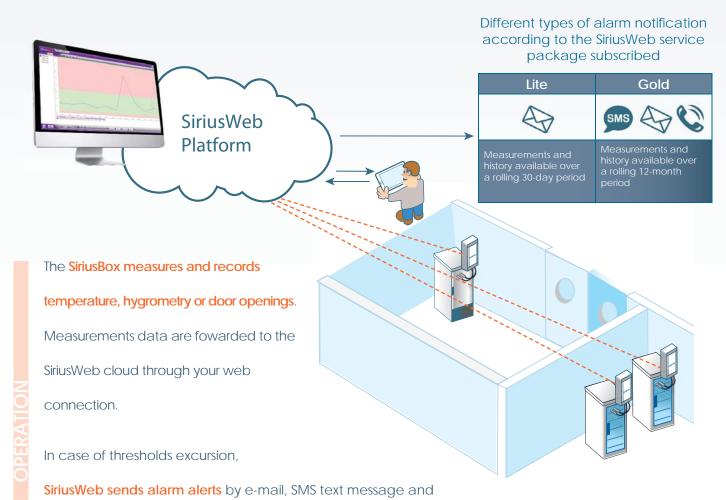

## SiriusWeb allows to monitor many types of laboratory equipments:

 refrigerators, freezers, cold rooms, incubators..., and ambient conditions in production or storage areas.

phone call (according to the level of service you have subscribed).

The SiriusBox integrates an internal buzzer for a local alert (GOLD level service only).

A comprehensive and automated solution from measuring to alert notification.