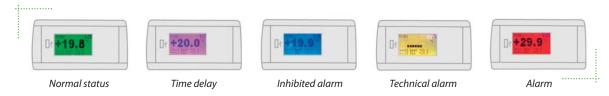

#### > Local and remote alarm capabilities

Buzzer and colour changing screen advise locally operators in case of alarms. Autodialer can be directly connected to the recorder.

> **The data processing software** installed in a computer allows you to visualize graphs and mark all the events (configuration, alarms, acknowledgements).