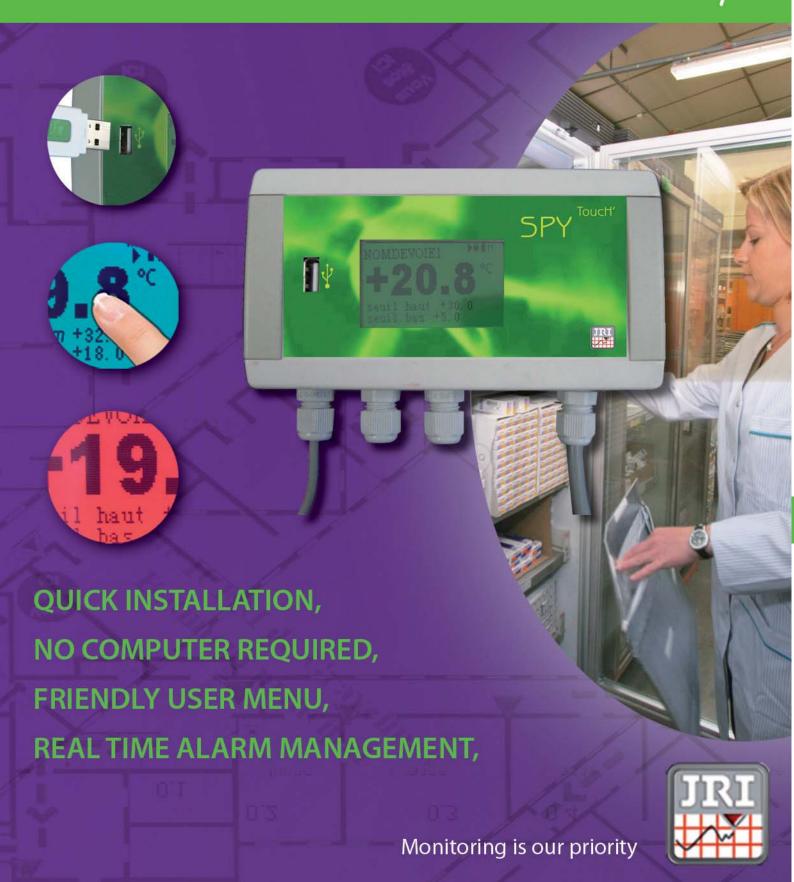

# SPY ToucH' Temperature Monitoring Recorder

## 1st touch screen recorder with USB key

# Use the touch sensitive screen for device configuration and data visualization Download data or save configurations with a simple USB key Password totally secures the process

#### > Local and remote alarm capabilities

Buzzer and colour changing screen advise locally operators in case of alarms. Autodialer can be directly connected to the recorder.

> **The data processing software** installed in a computer allows you to visualize graphs and mark all the events (configuration, alarms, acknowledgements).

### > Data are encrypted and cannot be modified

Your cold chain storage is secured. Critical events are easily documented.

| Number / type of inputs | 2 / Pt100, digital probes, dry contact                                                        |
|-------------------------|-----------------------------------------------------------------------------------------------|
| Accuracy                | ±0,3°C between -20°C and +50°C<br>±2%RH between 0 and 90%RH                                   |
| Resolution              | 0.1℃                                                                                          |
| Operating conditions    | From +5°C to +40°C                                                                            |
| Memory                  | 40000 measurement points per channel                                                          |
| Acquisition frequency   | From 10s to 2 hours                                                                           |
| Local alarms            | Visual (multicolour screen) and audio (buzzer)                                                |
| Type of output          | 1 dry contact (for remote alarms)                                                             |
| Power supply            | 230 VAC 50 Hz - 115 VAC 60Hz                                                                  |
| Battery life time       | 6 hours in case of power failure                                                              |
| Dimensions and weight   | 161x84x60mm (HxWxD) - 480g                                                                    |
| Protection              | IP 20                                                                                         |
| Delivered with          | USB key, multi languages software, user manual                                                |
| Accessories             | Audible and visual alarm device, autodialer, mounting device (Velcro, square), protection box |