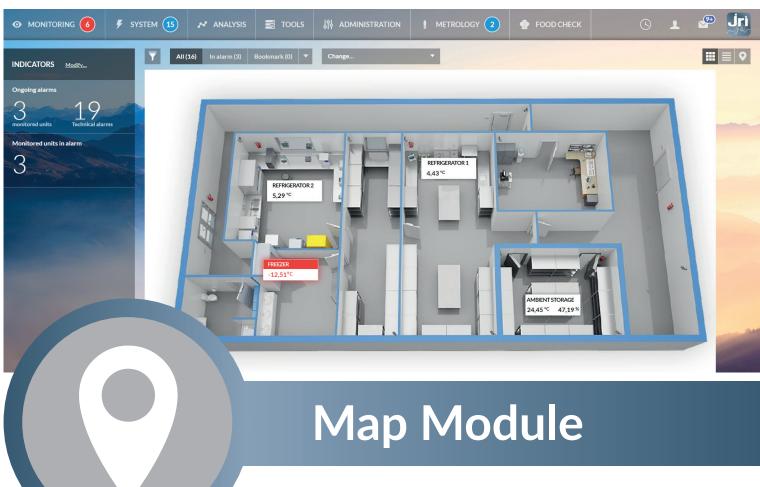

## Monitoring Solution of Environmental Parameters

Centralized Supervision | Real-time Alerts | Cloud & Server Modes

Locate all your monitored equipments on a map of a an area and/or a site

View at a single glance the location of your monitored units

## The Optional Module that makes it easier to manage your equipments

The Map Module enables you to display the map of the areas where your monitored units or sensors are located.

You can associate a specific document to each monitored unit: a photo, incident procedures, information for the security control room, etc...