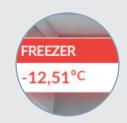

Locate the sites where an alarm has been triggered on Google Maps

View the last temperature reading of your monitored unit