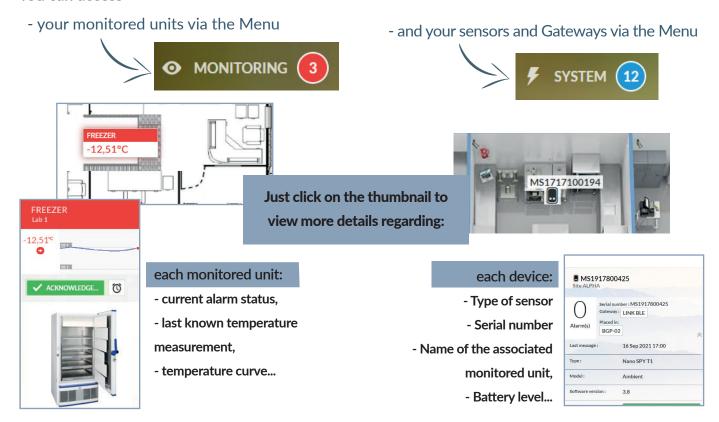

## Monitoring Solution of Environmental Parameters



Centralized Supervision | Real-time Alerts | Cloud & Server Modes



Locate all your monitored equipments on a map of a an area and/or a site



View at a single glance the location of your monitored units



Locate the sites where an alarm has been triggered on Google Maps



View the last temperature reading of your monitored unit

## The Optional Module that makes it easier to manage your equipments

The Map Module enables you to display the map of the areas where your monitored units or sensors are located.





You can associate a specific document to each monitored unit: a photo, incident procedures, information for the security control room, etc...

To intervene quickly in the event of an alarm on a site, it is possible to geolocate a map on Google Maps using the GPS coordinates.





The Map Module is compatible with the following JRI-MySirius service levels: Serenity & Advanced.



+33 (0)3 81 30 68 04 info@group-mms.com