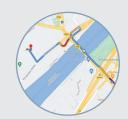

Locate the sites where an alarm has been triggered on Google Maps

View the last temperature reading of your monitored unit

To intervene quickly in the event of an alarm on a site, it is possible to geolocate a map on Google Maps using the GPS coordinates.

The Map Module is compatible with the following JRI-MySirius service levels: Serenity & Advanced.