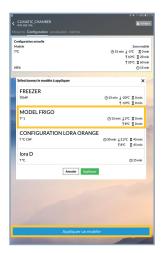

#### **Changing Settings**

To provide you with more responsiveness, you can, at any time, modify the settings (logging intervals, alarm thresholds, and time delays) of your sensors according to predefined templates.