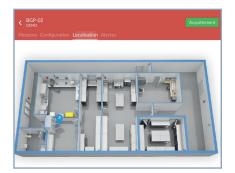

#### Location

To carry out the necessary corrective actions as quickly as possible in the event of an alarm, the app, using GPS coordinates, allows to geolocate the building and to identify the location of the monitored unit (if the MAP Module has been activated).