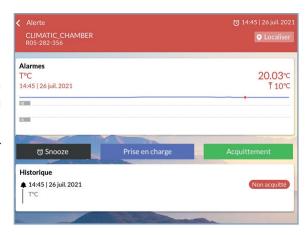

#### Displaying and Managing Alerts

You can view the monitored units or your entire fleet of sensors with current, obsolete, and acknowledged alerts on your Apple or Android devices.

Current alarms can be acknowledged, accepted, delayed (snoozed), or inhibited.

#### **Changing Settings**

To provide you with more responsiveness, you can, at any time, modify the settings (logging intervals, alarm thresholds, and time delays) of your sensors according to predefined templates.