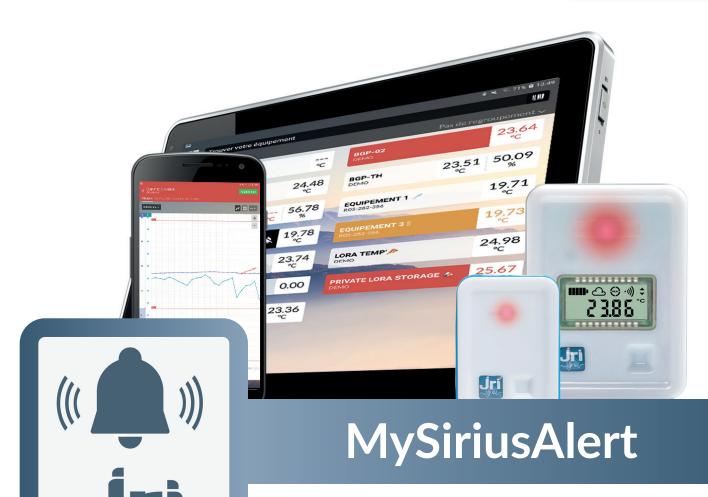

# Monitoring Solution of Environmental Parameters

Centralized Supervision | Real-time Alerts | Cloud & Serveur Modes

Mobile App for managing alert notifications on your JRI-MySirius system

**MySiriusAlert** 

Manage current alarms and view temperature readings

Locate the equipements having triggered an alarm allowing you to intervene as quickly as possible

Apply configuration templates to your equipments

### Nano SPY, LoRa SPY, SPY RF, and Labguard 3D sensors

MySiriusAlert enables you to keep an eye on your installation and intervene quickly if necessary, without worrying about having access to JRI-MySirius from a desktop computer. All actions are synchronized with JRI-MySirius via an Internet connection and tracked in the audit trail.

#### Displaying and Managing Alerts

You can view the monitored units or your entire fleet of sensors with current, obsolete, and acknowledged alerts on your Apple or Android devices.

Current alarms can be acknowledged, accepted, delayed (snoozed), or inhibited.